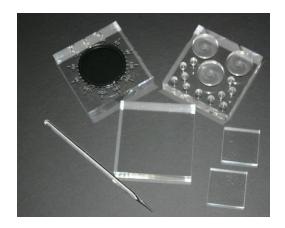

Slide Signal Enhancer- Used with Hand Held Laser to imprint inversion of microbial Frequencies through the skin for treatment.

| Diagnostic Slide Sets for Muscle Testing Cancer-Lyme-Dental-Parasite-Alzheimers/Brain, Health Tissue

Detox and Remedy Signal Enhancer- Used with Hand Held Laser to piggy back remedies into the light field – giving biological treatment.

Protocol Test Kit- Remedies used to make an Individual protocol with muscle testing