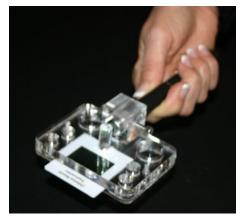

Slide Signal Enhancer- Used with Hand Held Laser to imprint inversion of microbial Frequencies through the skin for treatment.

| Diagnostic Slide Sets for Muscle Testing Cancer-Lyme-Dental-Parasite-Alzheimers/Brain, Health Tissue