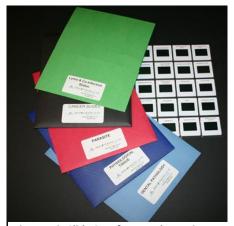

Slide Signal Enhancer- Used with Hand Held Laser to imprint inversion of microbial Frequencies through the skin for treatment.

| Diagnostic Slide Sets for Muscle Testing Cancer-Lyme-Dental-Parasite-Alzheimers/Brain, Health Tissue