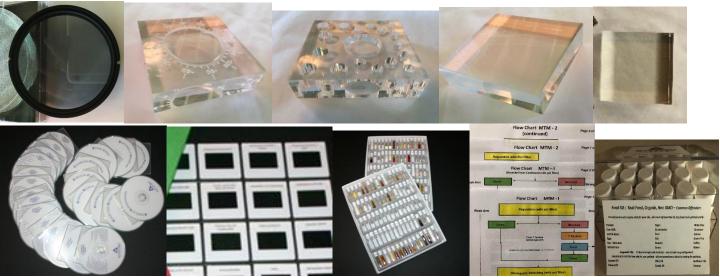

Workshop Registration with starter tool kit of 10 items: \$3212.00 Early Registration discount with Starter tool kit of 10 items: \$3068.00

Starter Tools Kit Includes All the tools you need for muscle testing-

pictured from left to fight, name and list price below- May purchase at registration or at workshop.

- 1. Polarization Filter, \$150
- 2. Compass Signal Enhancer, \$150
- 3. Vial Hole Signal Enhancer, \$150
- 4. Large Flat Signal Enhancer, \$125
- 5. Mini Signal Enhancer, \$50
- 6. CD set of 23 Microbial Frequencies, to test microbes \$440
- 7. Lyme Slide Set for Lyme Testing \$200
- 8. Two Box Full Protocol Test Kit; to make individual remedies: \$795
- 9. Flow Charts of Level 1 and Level 2 \$50.00
- 10. Food Test Kit \$195.00

Total of 10 above Tools: Reg price: \$2215.00

**DVD: Muscle Testing Basics Level 1 and 2**: Prepare in advance - \$150 for registrants: Reg price \$500