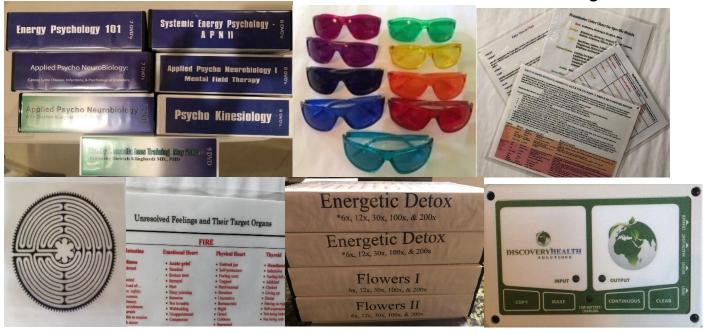

### **Applied Psycho Kinesiology and Light Protocols**

**Sept 17-18, 2023** Horsham PA, Sun 9-5, Mon - 9-1 Location: Trovato Nutrition -701 Horsham Rd. Horsham PA

\$800.00 – with Certified Practitioner Team 10% off (\$720.00) early registration before July 30, 2023

Applying Psychological - Emotional Clearing, Family Systems, Dialogues with Subconscious, Using Photons for Detox, Color Applications, Intro to the Energetic Detox technique, and Delinking Toxins from the subconscious. All the foundational tools and procedures clearing blocks to healing.

Sunday 9- 5 pm Emotional Clearing, Psycho Kinesiology – Healing Dialogues Monday 9-1 Practical Group work -Using Light, Color and Frequencies to heal. Energetic Detox Technique, and use of the DHS Remedy Maker.

You will leave ready to apply the techniques. -

This class is essential for certification.

Below are light tools, Charts for Emotional Assessment, Color Glasses & Sound Frequency CD's used, and DVD instructions of this work. with your Muscle Testing Tools.

DVD's available of the emotional work. \$300 each multi disc set. \$ 250 for registrants.