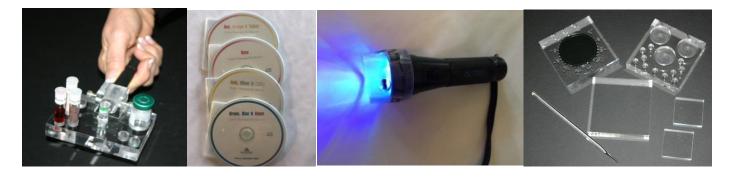

pictured from left to fight, name and list price below- May purchase at registration or at workshop.

- 1. Polarization Filter, \$150
- 2. Compass Signal Enhancer, \$150
- 3. Vial Hole Signal Enhancer, \$150
- 4. Large Flat Signal Enhancer, \$125
- 5. Mini Signal Enhancer, \$50
- 6. CD set of 23 Microbial Frequencies, to test microbes \$440
- 7. Lyme Slide Set for Lyme Testing \$200
- 8. Two Box Full Protocol Test Kit; to make individual remedies: \$795
- 9. Flow Charts of Level 1 and Level 2 \$50.00
- 10. Food Test Kit \$195.00

You will leave ready to apply the techniques. -

This class is essential for certification.

Below are light tools, Charts for Emotional Assessment, Color Glasses & Sound Frequency CD's used, and DVD instructions of this work. with your Muscle Testing Tools.