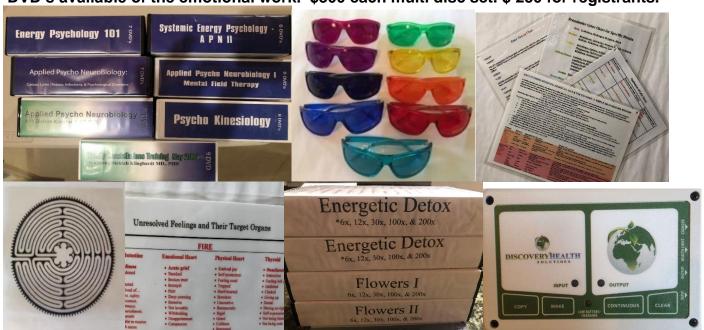

Sunday 9-5 pm Emotional Clearing, Psycho Kinesiology – Healing Dialogues Practical Group work -Using Light, Color and Frequencies to heal. Monday 9-1

Learn Additional Techniques: Energetic Detox Technique, and use of the DHS Remedy Maker.

You will immediately be able to apply the techniques in practice. -

This class is essential for certification.

Below are light tools, Charts for Emotional Assessment, Color Glasses & Sound Frequency CD's used, and DVD instructions of this work, with your Muscle Testing Tools.

DVD's available of the emotional work. \$300 each multi disc set. \$ 250 for registrants.