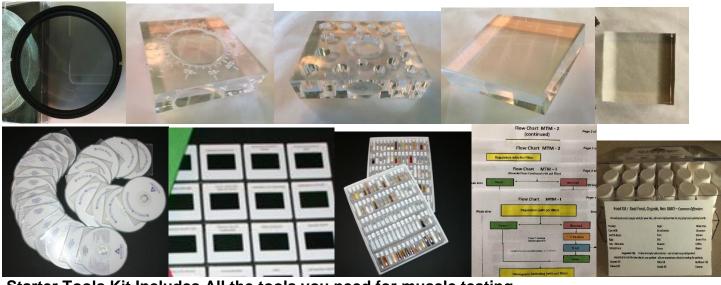

## Starter Tools Kit Includes All the tools you need for muscle testing-

pictured from left to fight, name and list price below- May purchase at registration or at workshop.

- 1. Polarization Filter, \$150
- 2. Compass Signal Enhancer, \$150
- 3. Vial Hole Signal Enhancer, \$150
- 4. Large Flat Signal Enhancer, \$125
- 5. Mini Signal Enhancer, \$50
- 6. CD set of 23 Microbial Frequencies, to test microbes \$440
- 7. Lyme Slide Set for Lyme Testing \$200
- 8. Two Box Full Protocol Test Kit; to make individual remedies: \$795
- 9. Flow Charts of Level 1 and Level 2 \$50.00
- 10. Food Test Kit \$195.00

**Total of 10 above Tools:** *Reg price:* \$2215.00 Save by Registering and ordering the tools together.

**DVD to prepare:** Muscle Testing Basics Level 1 and 2: - \$150 for registrants: Reg price \$500